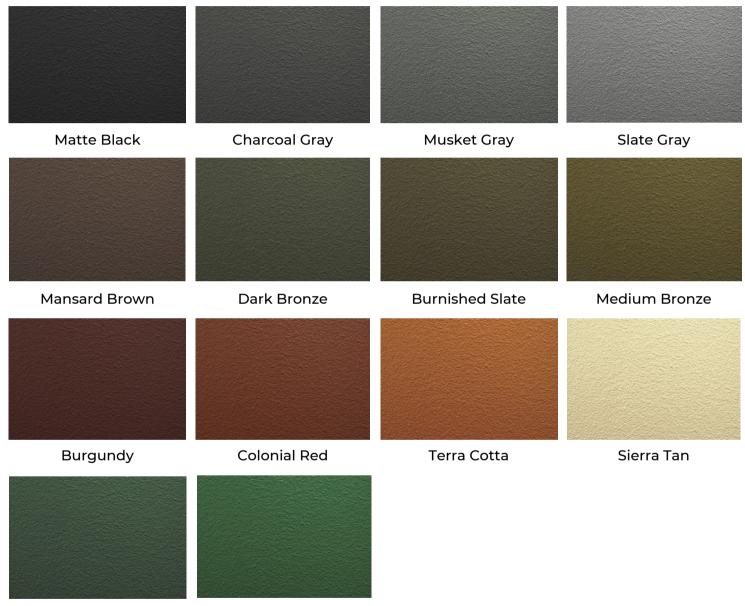

## TEX3D SMP Finishes

Cool coatings with premium heat-reflective technology and tactile textured finish from Dura Coat. Dura Coat XT40S™ Siliconized Polyester (SMP) Pre-Finished Steel Flat Sheets & Coil.

\* Metallic Color \*\* Premium Finish

Hartford Green

**Classic Green** 

Colors represented on this electronic chart may not exactly match actual material. All colors should be verified using actual metal samples. Mismatch of electronic representations and actual material shall not be accepted as cause for rejection. Many finishes are production batch-specific and may result in slight variations in visual match. Do not mix or use materials purchased from separate sales orders on individual projects. Visual variation between separate order batches used on individual projects shall not constitute cause for rejection or claim.

| PAINT FINISH    | SUBSTRATE | WIDTH     | SRI | REFLECT | EMISS |
|-----------------|-----------|-----------|-----|---------|-------|
| Burgundy        | 26ga      | 40" / 48" | 26  | 28.40%  | 0.81  |
| Burnished Slate | 26ga      | 40" / 48" | 24  | 26.80%  | 0.81  |
| Charcoal Gray   | 26ga      | 40"/48"   | 27  | 28.30%  | 0.83  |
| Classic Green   | 26ga      | 40"/48"   | 26  | 28.60%  | 0.82  |
| Colonial Red    | 26ga      | 40" / 48" | 29  | 30.50%  | 0.82  |
| Dark Bronze     | 26ga      | 40" / 48" | 22  | 25.20%  | 0.82  |
| Hartford Green  | 26ga      | 40" / 48" | 15  | 19.50%  | 0.80  |
| Mansard Brown   | 26ga      | 40" / 48" | 21  | 24.90%  | 0.81  |
| Matte Black     | 26ga      | 40" / 48" | 19  | 24.00%  | 0.80  |
| Medium Bronze   | 26ga      | 40" / 48" | 30  | 31.40%  | 0.81  |
| Musket Gray     | 26ga      | 40" / 48" | 32  | 32.80%  | 0.82  |
| Sierra Tan      | 26ga      | 40" / 48" | 48  | 44.80%  | 0.82  |
| Slate Gray      | 26ga      | 40" / 48" | 38  | 36.80%  | 0.83  |
| Terra Cotta     | 26ga      | 40" / 48" | 39  | 37.60%  | 0.82  |