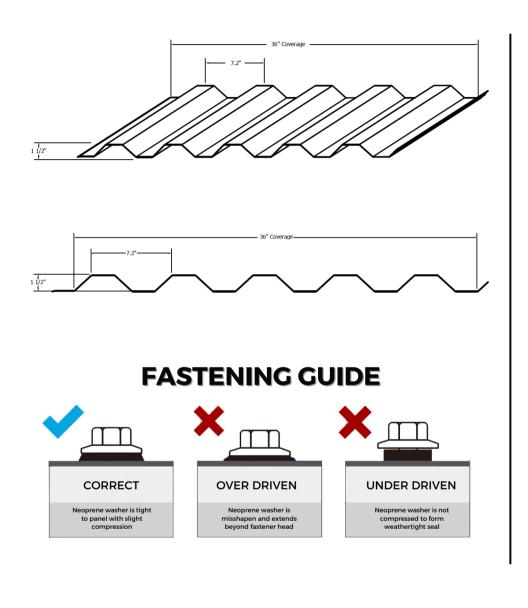

## **PANEL OPTIONS**

- 39" Panel Width
- Panel Length Cut to Specification
- 22ga 26ga Pre-Finished Steel
- 22ga 26ga Galvalume
- 22ga A606 Corten

### ACCESSORIES

- S-5! Snow Retention Systems
- S-5! Solar Attachment Systems
- Color-Matched Roof Sealants
- Ice and Water Shield Underlayment
- **Factory Recommended Fasteners**
- Foam Closure Strips