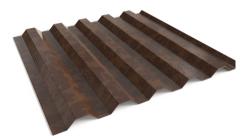

#### **PRODUCT FEATURES**

The Ultra-7.2 Box Rib panels feature a heavy-duty, structural design well suited for both roof and wall applications. Featuring exposed fasteners and wide coverage, the Ultra-7.2 Box Rib is suitable for both horizontal and vertical siding installation.

Ultra-7.2 Box Rib is guickly and easily installed with exposed fasteners over solid substrate or open framing members. Featuring a modern industrial aesthetic, the Ultra-7.2 Box Rib panel is a beautifully designed panel profile.

#### **HEAVY DUTY**

Featuring clean lines and large rib profiles, Ultra-7.2 Box Rib Panels are extremely strong and can be used in structural applications

Phone. (800) 784-0356

Email. info@cmgmetals.com

300 Yard Drive, Verona, WI 53593