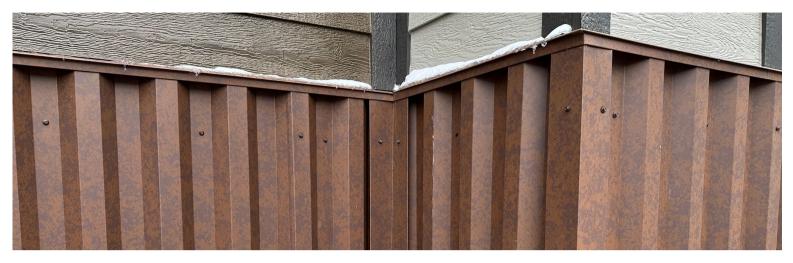

#### **PRODUCT FEATURES**

The Ultra-7.2 Box Rib panels feature a heavy-duty, structural design well suited for both roof and wall applications. Featuring exposed fasteners and wide coverage, the Ultra-7.2 Box Rib is suitable for both horizontal and vertical siding installation.

Ultra-7.2 Box Rib is guickly and easily installed with exposed fasteners over solid substrate or open framing members. Featuring a modern industrial aesthetic, the Ultra-7.2 Box Rib panel is a beautifully designed panel profile.

#### **VERSATILE DESIGN**

Ultra-7.2 Box Rib Panels can be installed vertically or horizontally in wall applications. These panels may also be used for roofing

#### **EASY INSTALL**

Exposed fasteners and wide panel coverage make CMG's Ultra-7.2 Box Rib Panels a guick and efficient install for roof and wall panel projects

#### **HEAVY DUTY**

Featuring clean lines and large rib profiles, Ultra-7.2 Box Rib Panels are extremely strong and can be used in structural applications

Phone. (800) 784-0356

Email. info@cmgmetals.com

300 Yard Drive, Verona, WI 53593