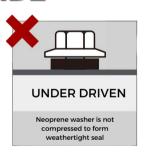

Box Rib panels are offered in all CMG standard finishes as well as Bonderized, A606 Corten, and Galvalume Plus. Please contact Coated Metals Group for complete test results, load tables, and specifications.





#### **VERSATILE DESIGN**

Ultra-Corrugated Panels can be installed vertically or horizontally in wall applications. These panels may also be used for roofing



#### **EASY INSTALL**

Exposed fasteners and wide panel coverage make CMG's Ultra-Corrugated Panels a quick and efficient install for roof and wall panel projects



### **TIMELESS DESIGN**

Ultra-Corrugated panels are one of the most popular roofing and wall panels offered. The sine-wave profile compliments classic and modern designs







## COATED METALS GROUP



# **ULTRA CORRUGATED**





## **FASTENING GUIDE**







## **PANEL OPTIONS**

- 39" Panel Width
- Panel Length Cut to Specification
- 22ga 26ga Pre-Finished Steel
- 22ga 26ga Galvalume
- 22ga A606 Corten

## **APPLICATIONS**

- Roof, Wall, Soffit, Fascia
- Horizontal or Vertical Installation Orientation
- Residential, Commercial, Agricultural, etc.
- · Solid Substrate or Open Framing

## **ACCESSORIES**

- S-5! Snow Retention Systems
- S-5! Solar Attachment Systems
- Color-Matched Roof Sealants
- Ice and Water Shield Underlayment
- Factory Recommended Fasteners
- Foam Closure Strips

www.cmgmetals/Ultra-Corrugated









Please refer to www.cmgmetals.com for load charts, panel test data, standard details, and further information. Colors shown may not accurately reflect actual materials. All colors should be verified using actual metal sampl