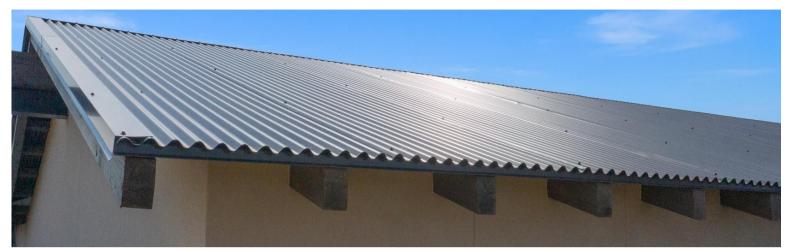

### **PRODUCT FEATURES**

Corrugated metal panels are one of the original metal panels used for roofing and siding, and are often revered for their timeless aesthetic. Featuring a repeating sine-wave design, the Ultra-Corrugated panel can be installed vertically or horizontally, providing a highly versatile option for any project.

Ultra-Corrugated is quickly and easily installed with exposed fasteners over a solid substrate or open framing members. Featuring extraordinary structural stability, the Ultra-Corrugated panel is a long-lasting panel designed to weather the elements.

### **TIMELESS DESIGN**

Ultra-Corrugated panels are one of the most popular roofing and wall panels offered. The sine-wave profile compliments classic and modern designs