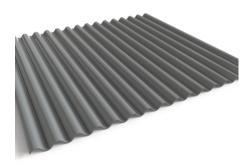

### **PRODUCT FEATURES**

Corrugated metal panels are one of the original metal panels used for roofing and siding, and are often revered for their timeless aesthetic. Featuring a repeating sine-wave design, the Ultra-Corrugated panel can be installed vertically or horizontally, providing a highly versatile option for any project.

## **PANEL OPTIONS**

- 39" Panel Width
- Panel Length Cut to Specification
- 22ga 26ga Pre-Finished Steel
- 22ga 26ga Galvalume
- 22ga A606 Corten