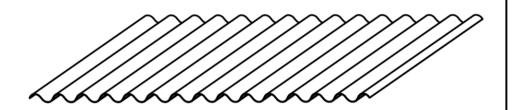

### **PRODUCT FEATURES**

Corrugated metal panels are one of the original metal panels used for roofing and siding, and are often revered for their timeless aesthetic. Featuring a repeating sine-wave design, the Ultra-Corrugated panel can be installed vertically or horizontally, providing a highly versatile option for any project.

### **TIMELESS DESIGN**

Ultra-Corrugated panels are one of the most popular roofing and wall panels offered. The sine-wave profile compliments classic and modern designs