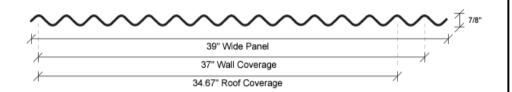

## **PANEL OPTIONS**

- 39" Panel Width
- Panel Length Cut to Specification
- 22ga 26ga Pre-Finished Steel
- 22ga 26ga Galvalume
- 22ga A606 Corten