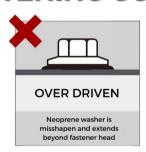

2 Box Rib panels are offered in all CMG standard finishes as well as Bonderized, A606 Corten, and Galvalume Plus. Please contact Coated Metals Group for complete test results, load tables, and specifications.





#### **VERSATILE DESIGN**

Ultra-Corrugated Panels can be installed vertically or horizontally in wall applications. These panels may also be used for roofing



#### **EASY INSTALL**

Exposed fasteners and wide panel coverage make CMG's Ultra-Corrugated Panels a quick and efficient install for roof and wall panel projects



### **TIMELESS DESIGN**

Ultra-Corrugated panels are one of the most popular roofing and wall panels offered. The sine-wave profile compliments classic and modern designs







## COATED METALS GROUP



# **ULTRA CORRUGATED**





## **FASTENING GUIDE**







## **PANEL OPTIONS**

- 39" Panel Width
- Panel Length Cut to Specification
- 22ga 26ga Pre-Finished Steel
- 22ga 26ga Galvalume
- 22ga A606 Corten

## **APPLICATIONS**

- Roof, Wall, Soffit, Fascia
- Horizontal or Vertical Installation Orientation
- Residential, Commercial, Agricultural, etc.
- · Solid Substrate or Open Framing

## **ACCESSORIES**

- S-5! Snow Retention Systems
- S-5! Solar Attachment Systems
- Color-Matched Roof Sealants
- Ice and Water Shield Underlayment
- Factory Recommended Fasteners
- Foam Closure Strips

www.cmgmetals/Ultra-Corrugated









Please refer to www.cmgmetals.com for load charts, panel test data, standard details, and further information. Colors shown may not accurately reflect actual materials. All colors should be verified using actual metal sam