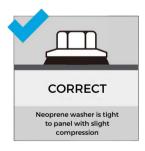

7.2 Box Rib panels are offered in all CMG standard finishes as well as Bonderized, A606 Corten, and Galvalume Plus. Please contact Coated Metals Group for complete test results, load tables, and specifications.





#### **VERSATILE DESIGN**

Ultra-Corrugated Panels can be installed vertically or horizontally in wall applications. These panels may also be used for roofing



#### **EASY INSTALL**

Exposed fasteners and wide panel coverage make CMG's Ultra-Corrugated Panels a quick and efficient install for roof and wall panel projects



### **TIMELESS DESIGN**

Ultra-Corrugated panels are one of the most popular roofing and wall panels offered. The sine-wave profile compliments classic and modern designs







## COATED METALS GROUP



# **ULTRA CORRUGATED**





## **FASTENING GUIDE**







## **PANEL OPTIONS**

- 39" Panel Width
- Panel Length Cut to Specification
- 22ga 26ga Pre-Finished Steel
- 22ga 26ga Galvalume
- 22ga A606 Corten

## **APPLICATIONS**

- Roof, Wall, Soffit, Fascia
- Horizontal or Vertical Installation Orientation
- Residential, Commercial, Agricultural, etc.
- · Solid Substrate or Open Framing

## **ACCESSORIES**

- S-5! Snow Retention Systems
- S-5! Solar Attachment Systems
- Color-Matched Roof Sealants
- Ice and Water Shield Underlayment
- Factory Recommended Fasteners
- Foam Closure Strips

www.cmgmetals/Ultra-Corrugated









Please refer to www.cmgmetals.com for load charts, panel test data, standard details, and further information. Colors shown may not accurately reflect actual materials. All colors should be verified using actual metal s