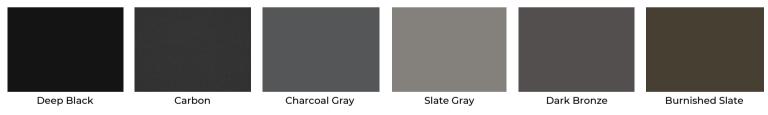

#### **TFX3D SMP Finishes**

Cool coatings with premium heat-reflective technology and tactile textured finish from Dura Coat. Dura Coat XT40S<sup>TM</sup> Siliconized Polyester (SMP) Pre-Finished Steel Flat Sheets & Coil.

\* Metallic Color \*\* Premium Finish