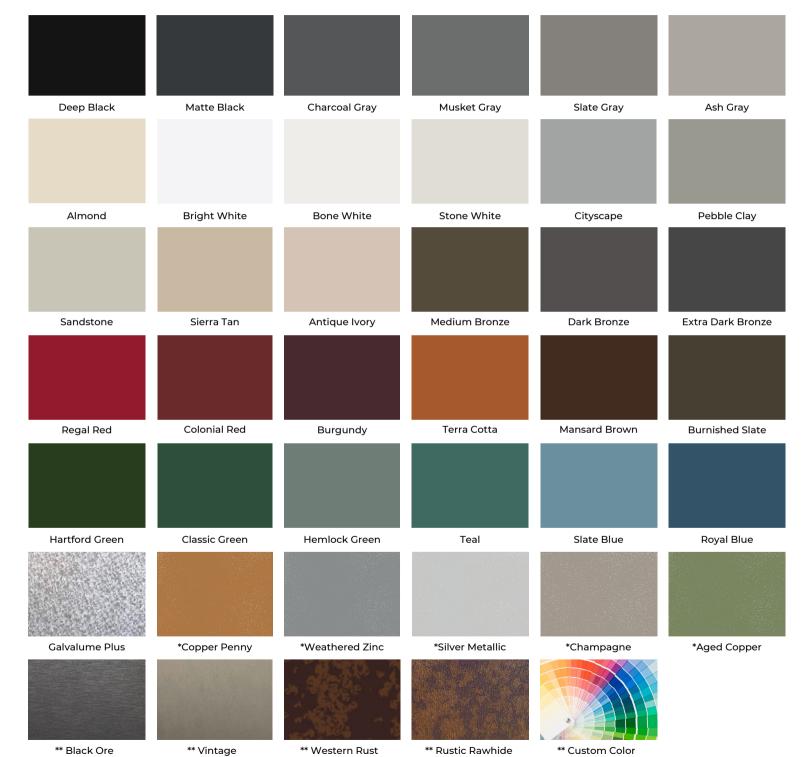

#### STANDARD COLOR CHART

Cool coatings with premium heat-reflective technology from Dura Coat.

Durapon 70™ Full Strength 70% PVDF and Dura Coat XT40S™ Siliconized Polyester (SMP) Pre-Finished Steel Flat Sheets & Coil.

\* Metallic Color

\*\* Premium Finish