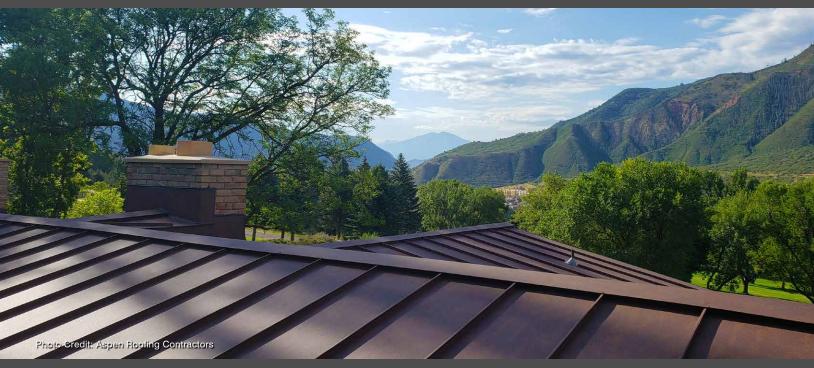

## THE VERSATILE AND ENGAGING RUSTIC METAL SOLUTION

## Rustic Rawhide®

Steelscape's Rustic Rawhide provides an unmatched color experience using the engaging combination of color and texture. Deploying our patented printing over texture process, Rustic Rawhide features a multi-toned weathered metal design in conjunction with a wrinkled paint system for optimum authenticity.

Offering both beauty and performance, Rustic Rawhide is the ideal finish for metal roofing and siding, including standing seam roofing, corrugated siding and interior wainscoting.

Rustic Rawhide SRI 32 • LRV 8 XRAWNR01