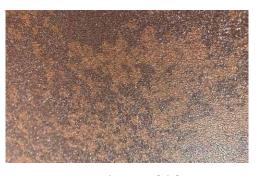

## Rustic Rawhide®

Steelscape's Rustic Rawhide provides an unmatched color experience using the engaging combination of color and texture. Deploying our patented printing over texture process, Rustic Rawhide features a multi-toned weathered metal design in conjunction with a wrinkled paint system for optimum authenticity.

The textured finish interacts dynamically with light to recreate the feel of traditional oxidized metal while minimizing surface sheen. Rustic Rawhide offers a restrained color that blends exceptionally well with a variety of architectural styles and material types.

Offering both beauty and performance, Rustic Rawhide is the ideal finish for metal roofing and siding, including standing seam roofing, corrugated siding and interior wainscoting.

Rustic Rawhide SRI 32 • LRV 8 XRAWNR01