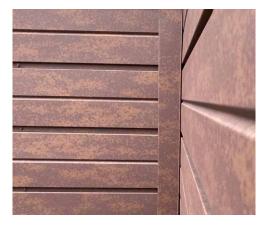

## Rustic Rawhide®

Steelscape's Rustic Rawhide provides an unmatched color experience using the engaging combination of color and texture. Deploying our patented printing over texture process, Rustic Rawhide features a multi-toned weathered metal design in conjunction with a wrinkled paint system for optimum authenticity.

Offering both beauty and performance, Rustic Rawhide is the ideal finish for metal roofing and siding, including standing seam roofing, corrugated siding and interior wainscoting.

Rustic Rawhide SRI 32 • LRV 8 XRAWNR01