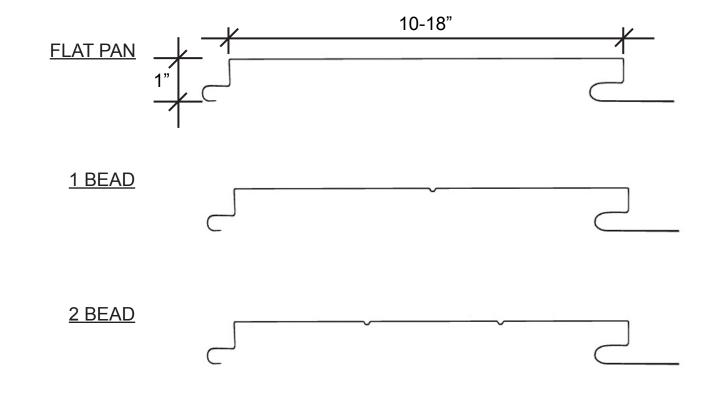

## **PROFILE**

Ultra-Flush panels are ideal for soffit, liner or fascia applications where a clean, flush appearance is desired. Ultra-Flush's 1" deep profile is designed to provide concealed anchoring, excellent rigidity and a positive, interlocking joint. The panel is available in a variety of widths and can be vented for soffit applications. One or two stiffening beads are available upon request. Ultra-Flush panels are intended for use in soffit and vertical wall applications and are not to be used for roofing.