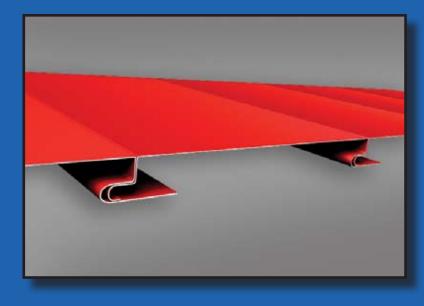

Ultra-Flush panels are ideal for soffit, liner or fascia applications where a clean, flush appearance is desired. Ultra-Flush's 1" deep profile is designed to provide concealed anchoring, excellent rigidity and a positive, interlocking joint. The panel is available in a variety of widths and can be vented for soffit applications. One or two stiffening beads are available upon request. Ultra-Flush panels are intended for use in soffit and vertical wall applications and are not to be used for roofing.