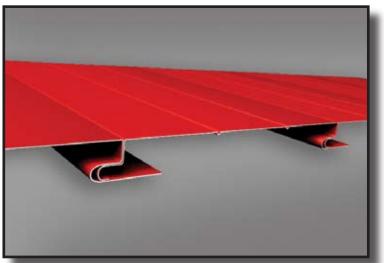

Ultra-Flush panels are ideal for soffit, liner or fascia applications where a clean, flush appearance is desired. Ultra-Flush's 1" deep profile is designed to provide concealed anchoring, excellent rigidity and a positive, interlocking joint. The panel is available in a variety of widths and can be vented for soffit applications. One or two stiffening beads are available upon request. Ultra-Flush panels are intended for use in soffit and vertical wall applications and are not to be used for roofing.

## **PROFILE**