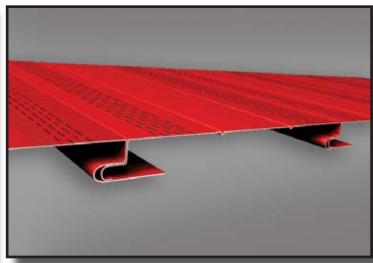

Ultra-Flush panels are ideal for soffit, liner or fascia applications where a clean, flush appearance is desired. Ultra-Flush's 1" deep profile is designed to provide concealed anchoring, excellent rigidity and a positive, interlocking joint. The panel is available in a variety of widths and can be vented for soffit applications. One or two stiffening beads are available upon request. Ultra-Flush panels are intended for use in soffit and vertical wall applications and are not to be used for roofing.

## **PROFILE**