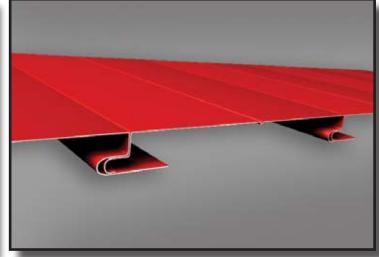

Ultra-Flush panels are ideal for soffit, liner or fascia applications where a clean, flush appearance is desired. Ultra-Flush's 1" deep profile is designed to provide concealed anchoring, excellent rigidity and a positive, interlocking joint. The panel is available in a variety of widths and can be vented for soffit applications. One or two stiffening beads are available upon request. Ultra-Flush panels are intended for use in soffit and vertical wall applications and are not to be used for roofing.

## **PROFILE**