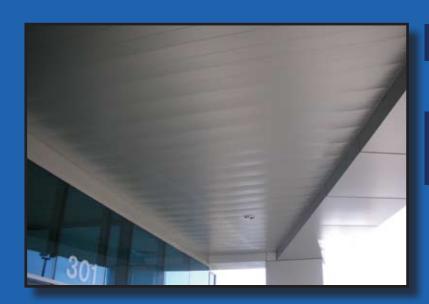

Ultra-Flush panels are ideal for soffit, liner or fascia applications where a clean, flush appearance is desired. Ultra-Flush's 1" deep profile is designed to provide concealed anchoring, excellent rigidity and a positive, interlocking joint. The panel is available in a variety of widths and can be vented for soffit applications. One or two stiffening beads are available upon request. Ultra-Flush panels are intended for use in soffit and vertical wall applications and are not to be used for roofing.