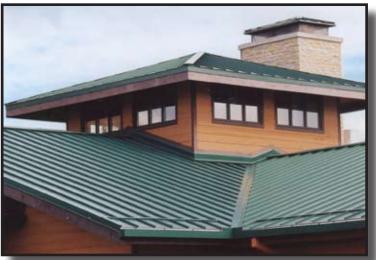

Perfect for residential or light duty commercial applications, Ultra-Flange is unsurpassed in ease of installation and simplicity. The unique one piece, clip-less, concealed fastener design requires no special tools or equipment for installation.

Available in both a 1" high seam profile (Ultra-Flange 1.0) and 1 ½" high variety (Ultra-Flange 1.5), Ultra-Flange's simple one-piece, clip-less, snap on design provides installation simplicity resulting in measurable labor savings and an economical solution.

Typically recommended for applications having a 3:12 pitch or greater, Ultra-Flange must be installed over solid substrate and is a very good choice for mansard or canopy applications. Please contact Coated Metals Group for complete test results, load tables and specifications.