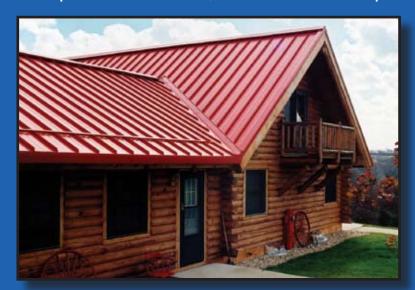

Perfect for residential or light duty commercial applications, Ultra-Flange is unsurpassed in ease of installation and simplicity. The unique one piece, clip-less, concealed fastener design requires no special tools or equipment for installation.

Typically recommended for applications having a 3:12 pitch or greater, Ultra-Flange must be installed over solid substrate and is a very good choice for mansard or canopy applications. Please contact Coated Metals Group for complete test results, load tables and specifications.