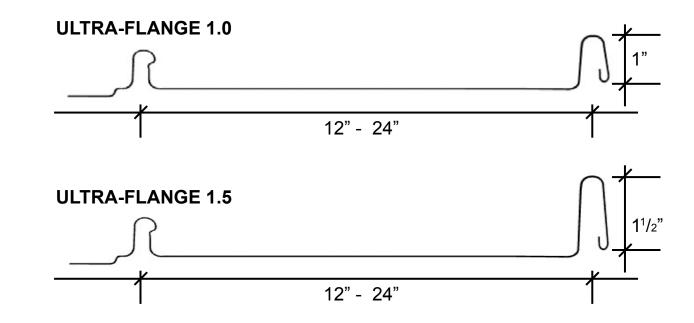

Available in both a 1" high seam profile (Ultra-Flange 1.0) and 1 ½" high variety (Ultra-Flange 1.5), Ultra-Flange's simple one-piece, clip-less, snap on design provides installation simplicity resulting in measurable labor savings and an economical solution.

# **PROFILE**