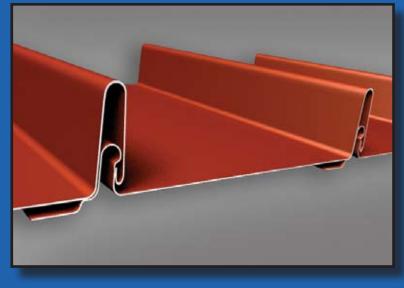

Perfect for residential or light duty commercial applications, Ultra-Flange is unsurpassed in ease of installation and simplicity. The unique one piece, clip-less, concealed fastener design requires no special tools or equipment for installation.

Available in both a 1" high seam profile (Ultra-Flange 1.0) and 1 ½" high variety (Ultra-Flange 1.5), Ultra-Flange's simple one-piece, clip-less, snap on design provides installation simplicity resulting in measurable labor savings and an economical solution.