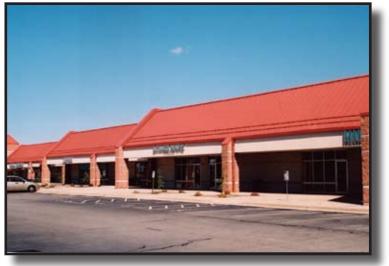

Perfect for residential or light duty commercial applications, Ultra-Flange is unsurpassed in ease of installation and simplicity. The unique one piece, clip-less, concealed fastener design requires no special tools or equipment for installation.

Available in both a 1" high seam profile (Ultra-Flange 1.0) and 1 ½" high variety (Ultra-Flange 1.5), Ultra-Flange's simple one-piece, clip-less, snap on design provides installation simplicity resulting in measurable labor savings and an economical solution.

Typically recommended for applications having a 3:12 pitch or greater, Ultra-Flange must be installed over solid substrate and is a very good choice for mansard or canopy applications. Please contact Coated Metals Group for complete test results, load tables and specifications.