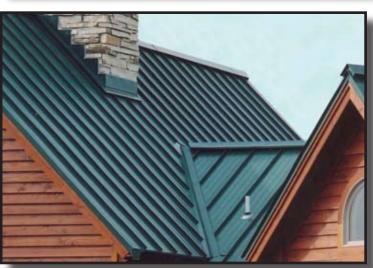

#### PRODUCT FEATURES

- Simple, non-directional design
- Perfect for residential or light commercial applications
- One-piece, concealed anchor clip
- No mechanical seaming required

A good choice for residential or light duty commercial applications, Ultra-Batten is especially useful where non-directional installation is required. The simple two piece pan and seam cap design allows for two-way installation and is particularly flexible where transitions are required.

Typically recommended for applications having a 3:12 pitch or greater, Ultra-Batten must be installed over a waterproofed solid substrate and is a very good choice for mansard or canopy applications. Please contact Coated Metals Group for complete test results, load tables and specifications.