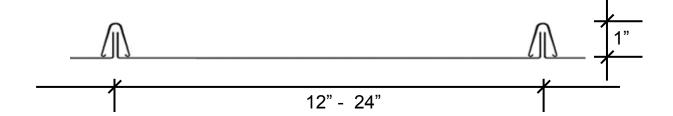

- One-piece, concealed anchor clip
- No mechanical seaming required

A good choice for residential or light duty commercial applications, Ultra-Batten is especially useful where non-directional installation is required. The simple two piece pan and seam cap design allows for two-way installation and is particularly flexible where transitions are required.

Typically recommended for applications having a 3:12 pitch or greater, Ultra-Batten must be installed over a waterproofed solid substrate and is a very good choice for mansard or canopy applications. Please contact Coated Metals Group for complete test results, load tables and specifications.



### **ULTRA-BATTEN**

#### **ASTM TESTS**

ASTM E1592 Uniform Static Air Pressure tested ASTM E283/1680 Air Infiltration tested

# **PROFILE**