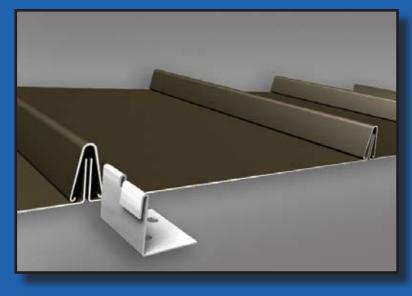

#### PRODUCT FEATURES

- Simple, non-directional design
- Perfect for residential or light commercial applications
- One-piece, concealed anchor clip
- No mechanical seaming required

A good choice for residential or light duty commercial applications, Ultra-Batten is especially useful where non-directional installation is required. The simple two piece pan and seam cap design allows for two-way installation and is particularly flexible where transitions are required.

Typically recommended for applications having a 3:12 pitch or greater, Ultra-Batten must be installed over a waterproofed solid substrate and is a very good choice for mansard or canopy applications. Please contact Coated Metals Group for complete test results, load tables and specifications.