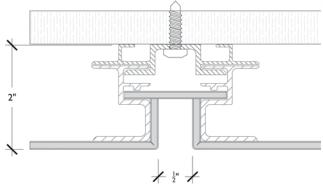

# **Rain Screen System**

CMG System 2000 is the industry standard bearer for pressure-equalized, rear ventilated rain screen panel systems. The next generation of dry-joint panel system design, System 2000 introduces a proprietary joint design that eliminates virtually all exposed fasteners, resulting in the cleanest panel joint available for superior appearance. Tested to meet the industry's highest performance standards, System 2000 is the architect's choice for stunning design and unmatched performance.

### **Features**

- Sequentially installed rear-ventilated rain screen system
- No exposed fasteners
- Proprietary extruded aluminum attachment system
- Unique design allowing for efficient installation