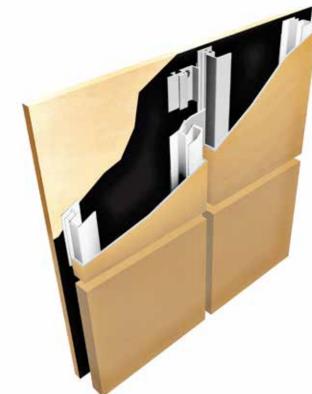

# **Rain Screen System**

CMG System 2000 is the industry standard bearer for pressure-equalized, rear ventilated rain screen panel systems. The next generation of dry-joint panel system design, System 2000 introduces a proprietary joint design that eliminates virtually all exposed fasteners, resulting in the cleanest panel joint available for superior appearance. Tested to meet the industry's highest performance standards, System 2000 is the architect's choice for stunning design and unmatched performance.

### **Features**

- Sequentially installed rear-ventilated rain screen system
- No exposed fasteners
- Proprietary extruded aluminum attachment system
- Unique design allowing for efficient installation