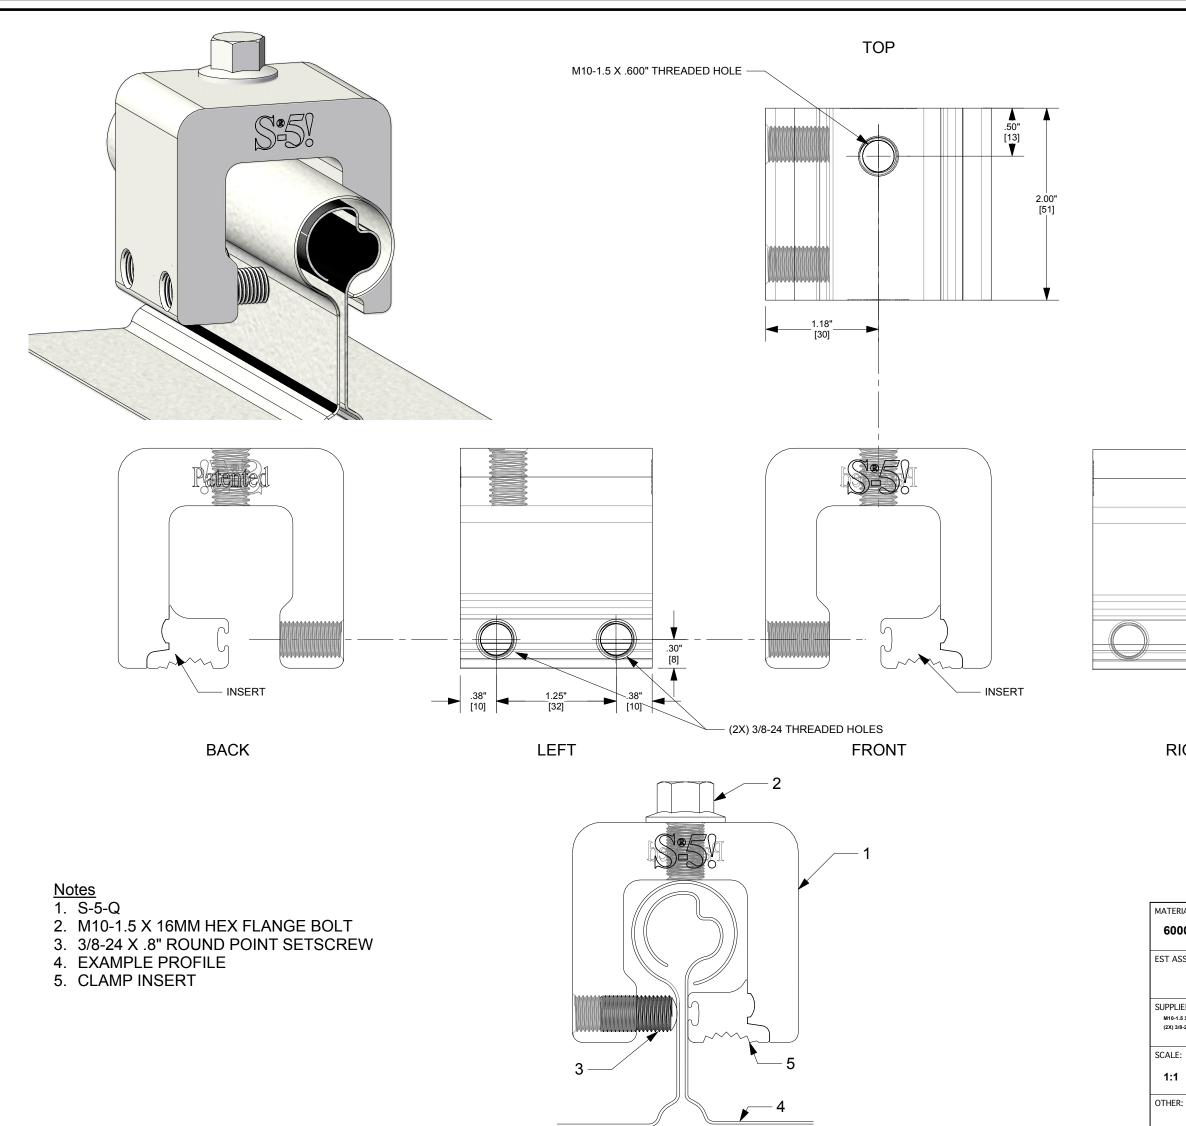

## RIGHT

| IAL:<br>O SERIES<br>SEMBLY WEIGHT :                              | The Right                                                                                     | S<br>Wav!                       | Ν                              | METAL ROOF INNOVATIONS, LTD.<br>8655 TABLE BUTTE RD<br>COLORADO SPRINGS, CO 80908<br>719-495-0518<br>719-495-0045 (FAX) |                                      |                                        |  |
|------------------------------------------------------------------|-----------------------------------------------------------------------------------------------|---------------------------------|--------------------------------|-------------------------------------------------------------------------------------------------------------------------|--------------------------------------|----------------------------------------|--|
| ED HARDWARE:<br>x 16mm (16mm Hex) 18/8 SS<br>-24 x .800" 18/8 SS | j                                                                                             |                                 |                                |                                                                                                                         |                                      |                                        |  |
|                                                                  | TITLE S-5-Q CCD                                                                               |                                 |                                |                                                                                                                         |                                      |                                        |  |
|                                                                  | DRAWING NO.                                                                                   | Q03-A-0-A                       | CCD                            | DRAWN BY                                                                                                                | Michal Sida                          | DATE 03/13/2013                        |  |
| :                                                                | S-5!® PRODUCTS ARE I<br>6,164,033 (OTHERS ISSUEI<br>UNDER THE PATENT COO<br>INNOVATIONS, LTD. | O AND PENDING)<br>PERATION TREA | . EUROP<br>TY WITH<br>5!® TECI | EAN PATENTS A<br>DIVISIONAL F                                                                                           | ARE ALSO APPLIEI<br>ILING RIGHTS RET | D FOR AND PENDING<br>AINED. METAL ROOF |  |