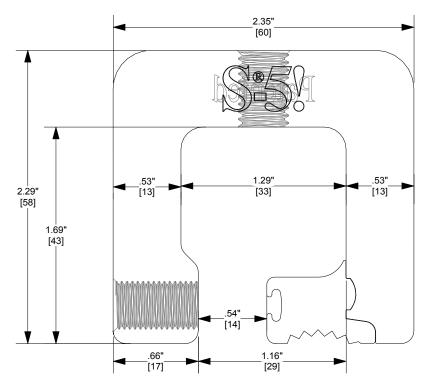

## RIGHT

| IAL:<br>O SERIES<br>SEMBLY WEIGHT :                              | The Right                                                                                     | S<br>Wav!                       | Ν                              | METAL ROOF INNOVATIONS, LTD.<br>8655 TABLE BUTTE RD<br>COLORADO SPRINGS, CO 80908<br>719-495-0518<br>719-495-0045 (FAX) |                                      |                                        |  |
|------------------------------------------------------------------|-----------------------------------------------------------------------------------------------|---------------------------------|--------------------------------|-------------------------------------------------------------------------------------------------------------------------|--------------------------------------|----------------------------------------|--|
| ED HARDWARE:<br>x 16mm (16mm Hex) 18/8 SS<br>-24 x .800" 18/8 SS | j                                                                                             |                                 |                                |                                                                                                                         |                                      |                                        |  |
|                                                                  | TITLE S-5-Q CCD                                                                               |                                 |                                |                                                                                                                         |                                      |                                        |  |
|                                                                  | DRAWING NO.                                                                                   | Q03-A-0-A                       | CCD                            | DRAWN BY                                                                                                                | Michal Sida                          | DATE 03/13/2013                        |  |
| :                                                                | S-5!® PRODUCTS ARE I<br>6,164,033 (OTHERS ISSUEI<br>UNDER THE PATENT COO<br>INNOVATIONS, LTD. | O AND PENDING)<br>PERATION TREA | . EUROP<br>TY WITH<br>5!® TECI | EAN PATENTS A<br>DIVISIONAL F                                                                                           | ARE ALSO APPLIEI<br>ILING RIGHTS RET | D FOR AND PENDING<br>AINED. METAL ROOF |  |