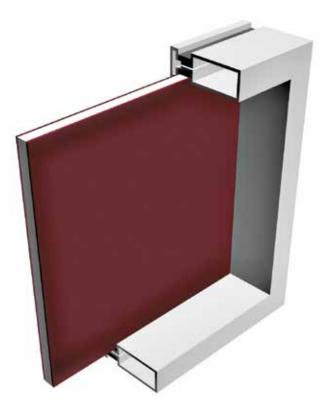

### **Spandrel Panel**

CMG System 4000 panels are insulated core laminated panels for use in a glazed-in application. Panels can be fabricated to a variety of widths and sizes to accommodate virtually any requirement for glazed-in, insulated spandrel panels. Exacting tolerances ensure proper fit and finish.

- Variable panel thicknesses available
- Insulated core
- Fully laminated for drop-in installation