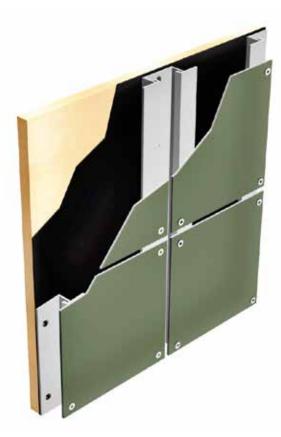

### **Exposed Fasteners**

CMG System 3000 offers a simple, exposed fastener open joint design in order to provide an economical solution with a high-end appearance. System 3000 offers a high tech industrial look in a non-sequential, easy-to-mount system. Contractor and budget friendly, System 3000 is the choice when facing tight schedules and budgets.

- Minimal, cost effective design
- Quick and easy installation
- Non-sequential installation