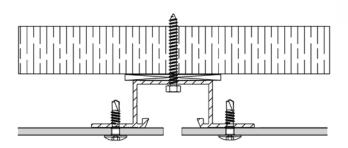

### **Exposed Fasteners**

CMG System 3000 offers a simple, exposed fastener open joint design in order to provide an economical solution with a high-end appearance. System 3000 offers a high tech industrial look in a non-sequential, easy-to-mount system. Contractor and budget friendly, System 3000 is the choice when facing tight schedules and budgets.

- Minimal, cost effective design
- Quick and easy installation
- Non-sequential installation