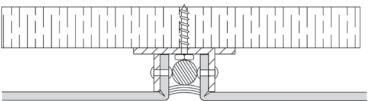

### **Sealed Joint System**

CMG System 1000 is a watertight, sealed joint system—an economical solution where a sealed application is required. System 1000 is non-sequentially installed allowing each panel to be adjusted and modified individually. Panel system depth can be adjusted to meet variable design criteria.

- Watertight, sealed joint design
- Non-sequential installation
- Easy, economical installation