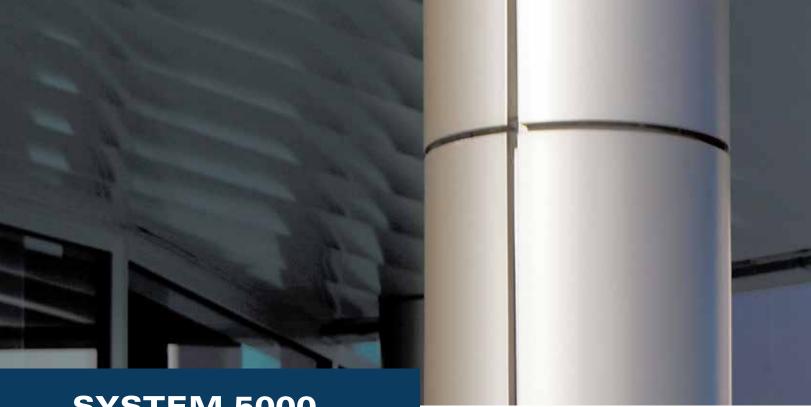

## **Column Covers**

CMG System 5000 column covers offer an easy-to-install solution for cladding columns and other structural elements. Panels can be formed in guarter-round and half-round sections and can be segmented to fit virtually any application. Continuous column panels can be provided up to 16' long.

- Maximum 16' length available
- Hairline or standard reveal joints available
- Quick and easy installation

Over 30 Years of Experience High Quality Products at Competitive Prices