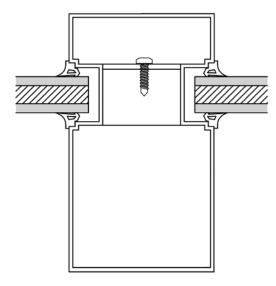

### **Rain Screen System**

CMG System 2000 is the industry standard bearer for pressure-equalized, rear ventilated rain screen panel systems. The next generation of dry-joint panel system design, System 2000 introduces a proprietary joint design that eliminates virtually all exposed fasteners, resulting in the cleanest panel joint available for superior appearance. Tested to meet the industry's highest performance standards, System 2000 is the architect's choice for stunning design and unmatched performance.

### **Features**

- Sequentially installed rear-ventilated rain screen system
- No exposed fasteners
- Proprietary extruded aluminum attachment system
- Unique design allowing for efficient installation

### Tests

- ASTM E283
- ASTM E330
- ASTM E331
- AAMA 508

DDNMILLER BODY SHOP