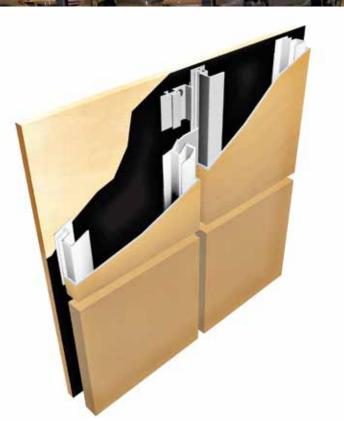

### **Rain Screen System**

CMG System 2000 is the industry standard bearer for pressure-equalized, rear ventilated rain screen panel systems. The next generation of dry-joint panel system design, System 2000 introduces a proprietary joint design that eliminates virtually all exposed fasteners, resulting in the cleanest panel joint available for superior appearance. Tested to meet the industry's highest performance standards, System 2000 is the architect's choice for stunning design and unmatched performance.

### **Features**

- Sequentially installed rear-ventilated rain screen system
- No exposed fasteners
- Proprietary extruded aluminum attachment system
- Unique design allowing for efficient installation

### Tests

- ASTM E283
- ASTM E330
- ASTM E331
- AAMA 508

DDNMILLER BODY SHOP