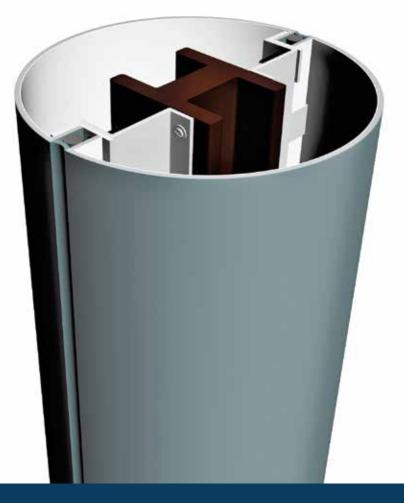

### **Rain Screen System**

CMG System 2000 is the industry standard bearer for pressure-equalized, rear ventilated rain screen panel systems. The next generation of dry-joint panel system design, System 2000 introduces a proprietary joint design that eliminates virtually all exposed fasteners, resulting in the cleanest panel joint available for superior appearance. Tested to meet the industry's highest performance standards, System 2000 is the architect's choice for stunning design and unmatched performance.

### **Features**

- Sequentially installed rear-ventilated rain screen system
- No exposed fasteners
- Proprietary extruded aluminum attachment system
- Unique design allowing for efficient installation