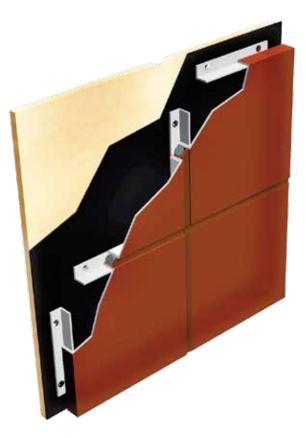

### **Sealed Joint System**

CMG System 1000 is a watertight, sealed joint system—an economical solution where a sealed application is required. System 1000 is non-sequentially installed allowing each panel to be adjusted and modified individually. Panel system depth can be adjusted to meet variable design criteria.

- Watertight, sealed joint design
- Non-sequential installation
- Easy, economical installation

### **Rain Screen System**

CMG System 2000 is the industry standard bearer for pressure-equalized, rear ventilated rain screen panel systems. The next generation of dry-joint panel system design, System 2000 introduces a proprietary joint design that eliminates virtually all exposed fasteners, resulting in the cleanest panel joint available for superior appearance. Tested to meet the industry's highest performance standards, System 2000 is the architect's choice for stunning design and unmatched performance.

### **Features**

- Sequentially installed rear-ventilated rain screen system
- No exposed fasteners
- Proprietary extruded aluminum attachment system
- Unique design allowing for efficient installation