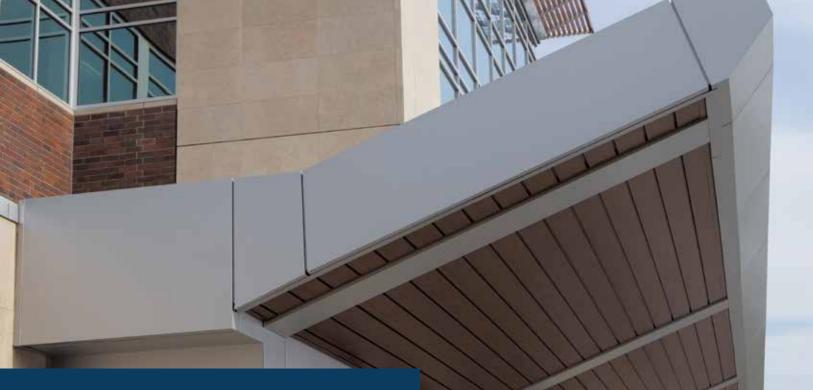

### **Rain Screen System**

CMG System 2000 is the industry standard bearer for pressure-equalized, rear ventilated rain screen panel systems. The next generation of dry-joint panel system design, System 2000 introduces a proprietary joint design that eliminates virtually all exposed fasteners, resulting in the cleanest panel joint available for superior appearance. Tested to meet the industry's highest performance standards, System 2000 is the architect's choice for stunning design and unmatched performance.

### **Features**

- Sequentially installed rear-ventilated rain screen system
- No exposed fasteners
- Proprietary extruded aluminum attachment system
- Unique design allowing for efficient installation