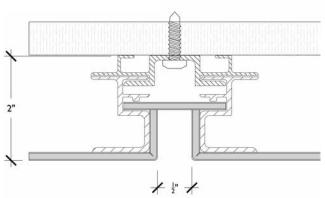

### **Sealed Joint System**

CMG System 1000 is a watertight, sealed joint system—an economical solution where a sealed application is required. System 1000 is non-sequentially installed allowing each panel to be adjusted and modified individually. Panel system depth can be adjusted to meet variable design criteria.

- Watertight, sealed joint design
- Non-sequential installation
- Easy, economical installation