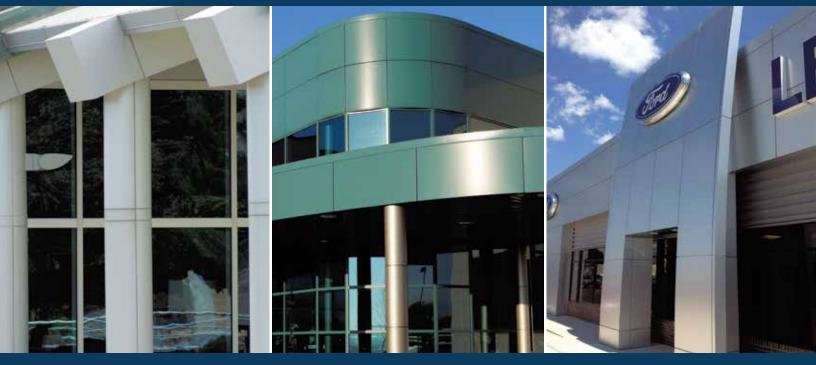

# CMG ACM WALL PANEL SYSTEMS

CMG Aluminum Composite Wall Panel Systems offer incomparable design flexibility to achieve dramatic finished appearance and impact. Manufactured to exacting tolerances and standards using state-of-the-art computerized equipment, these systems meet the highest performance testing standards and requirements. A wide variety of available material sizes and finishes provides for an endless array of design options. Simplicity of design coupled with CMG's renowned attention to quality result in an unmatched finished product exceeding the expectation of designer, contractor and building owner alike.

# **OVERALL PANEL SYSTEM FEATURES**

- Superior flatness and design flexibility
- Available in a variety of thicknesses
- · Available in a variety of high performance finishes
- Curved and complex panel shapes available
- Finish warranties available up to 30 years
- Up to 5' x 16' panel sizes